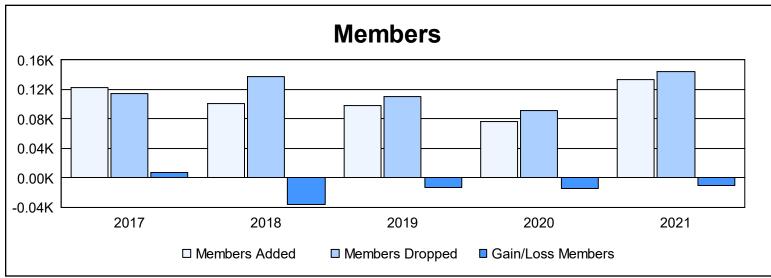

District 20 E1 As of June 2021 Cumulative

| Year      | New<br>Clubs | Dropped<br>Clubs | Gain/<br>Loss<br>Clubs | New<br>Members | Charter<br>Members | Reinstate<br>Members | Transfer<br>Members | Total<br>Member<br>Added | Total<br>Members<br>Dropped | Gain/<br>Loss<br>Members |
|-----------|--------------|------------------|------------------------|----------------|--------------------|----------------------|---------------------|--------------------------|-----------------------------|--------------------------|
| 2016-2017 | 1            | 0                | 1                      | 90             | 21                 | 6                    | 5                   | 122                      | 115                         | 7                        |
| 2017-2018 | 0            | 1                | -1                     | 95             | 0                  | 2                    | 4                   | 101                      | 137                         | -36                      |
| 2018-2019 | 0            | 0                | 0                      | 84             | 0                  | 9                    | 5                   | 98                       | 111                         | -13                      |
| 2019-2020 | 0            | 0                | 0                      | 69             | 2                  | 6                    | 0                   | 77                       | 92                          | -15                      |
| 2020-2021 | 2            | 1                | 1                      | 76             | 49                 | 8                    | 0                   | 133                      | 144                         | -11                      |
| Average   | 1            | 0                | 0                      | 83             | 14                 | 6                    | 3                   | 106                      | 120                         | -14                      |