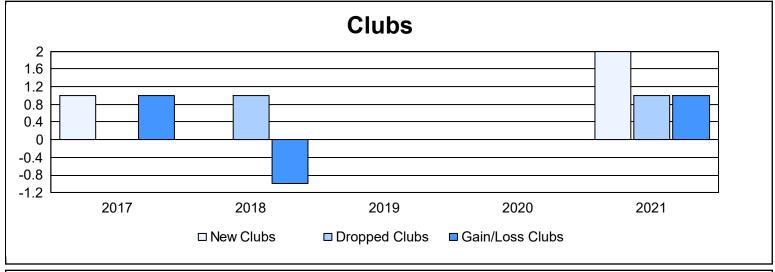

District 20 E1 As of June 2021 Cumulative

| Year      | New<br>Clubs | Dropped<br>Clubs | Gain/<br>Loss<br>Clubs | New<br>Members | Charter<br>Members | Reinstate<br>Members | Transfer<br>Members | Total<br>Member<br>Added | Total<br>Members<br>Dropped | Gain/<br>Loss<br>Members |
|-----------|--------------|------------------|------------------------|----------------|--------------------|----------------------|---------------------|--------------------------|-----------------------------|--------------------------|
| 2016-2017 | 1            | 0                | 1                      | 90             | 21                 | 6                    | 5                   | 122                      | 115                         | 7                        |
| 2017-2018 | 0            | 1                | -1                     | 95             | 0                  | 2                    | 4                   | 101                      | 137                         | -36                      |
| 2018-2019 | 0            | 0                | 0                      | 84             | 0                  | 9                    | 5                   | 98                       | 111                         | -13                      |
| 2019-2020 | 0            | 0                | 0                      | 69             | 2                  | 6                    | 0                   | 77                       | 92                          | -15                      |
| 2020-2021 | 2            | 1                | 1                      | 76             | 49                 | 8                    | 0                   | 133                      | 144                         | -11                      |
| Average   | 1            | 0                | 0                      | 83             | 14                 | 6                    | 3                   | 106                      | 120                         | -14                      |